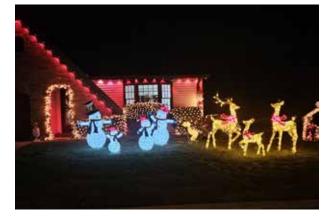

# **Holiday Decoration Contest**

Jay Hayden and Logan Hayden were invited to represent MA22 (a Veterans support organization) as the judges for our Holiday decorating contest. They spent hours going up and down each block trying to narrow down their favorites and they said it was very hard to pick only 3!. We had 61 houses photographed and published on the Fawn Lakes Facebook activity page. It was wonderful to see so many residents' efforts. Prizes are scheduled to be awarded at the first Community meeting of the year! (Jan 25<sup>th</sup>)

### The top 3 homes are

- 1. 16 Elm. The Grabowski's
- 2. 20 Cedar. The Brennan's
- 3. 95 Ash. The Fieger's

Thank you to all who participated!