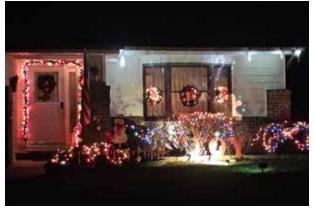

# **Holiday Decoration Contest**

Jay Hayden and Logan Hayden were invited to represent MA22 (a Veterans support organization) as the judges for our Holiday decorating contest. They spent hours going up and down each block trying to narrow down their favorites and they said it was very hard to pick only 3!. We had 61 houses photographed and published on the Fawn Lakes Facebook activity page. It was wonderful to see so many residents' efforts. Prizes are scheduled to be awarded at the first Community meeting of the year! (Jan 25<sup>th</sup>)

### The top 3 homes are

- 1. 16 Elm. The Grabowski's
- 2. 20 Cedar. The Brennan's
- 3. 95 Ash. The Fieger's

Thank you to all who participated!