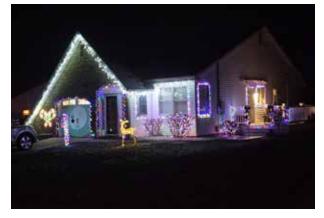

# **Holiday Decoration Contest**

Jay Hayden and Logan Hayden were invited to represent MA22 (a Veterans support organization) as the judges for our Holiday decorating contest. They spent hours going up and down each block trying to narrow down their favorites and they said it was very hard to pick only 3!. We had 61 houses photographed and published on the Fawn Lakes Facebook activity page. It was wonderful to see so many residents' efforts. Prizes are scheduled to be awarded at the first Community meeting of the year! (Jan 25<sup>th</sup>)

### The top 3 homes are

- 1. 16 Elm. The Grabowski's
- 2. 20 Cedar. The Brennan's
- 3. 95 Ash. The Fieger's

Thank you to all who participated!